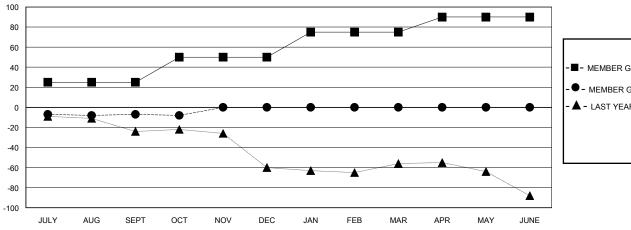

## GOALS AND ACTUAL MEMBERS CUMULATIVE

| -■- MEMBER GROWTH NET GOAL        |
|-----------------------------------|
| - ● - MEMBER GROWTH ACTUAL        |
| - ▲ - LAST YEAR MEMBERSHIP ACTUAL |
|                                   |
|                                   |
|                                   |
|                                   |
|                                   |
|                                   |